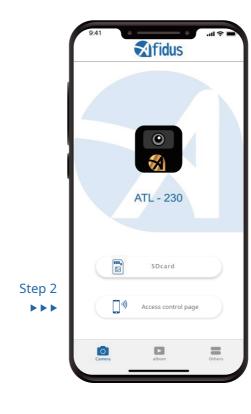

### Connecting

On your phone setting

Step 1: Turn on your mobile phone WI-FI. In WI-FI SSID select the time lapse camera

ATL230\_xxxxxxxxxxx. Default password is 12345678

Step 2. Open Afidus TLC APP. Click "Access control page" icon to connect with the ATL-230.

Step 3: Set up camera parameter and enjoy time lapse after click"Record"