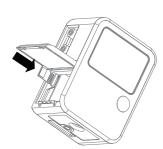

#### First Installation

Install mSD Card, keep contact pins side up, and insert with arrow angle

\*Format mSD card before use.

\*Seal battery cover firmly to avoid from moisture damage, or will be considered as a human cause factor which not covered by warranty.