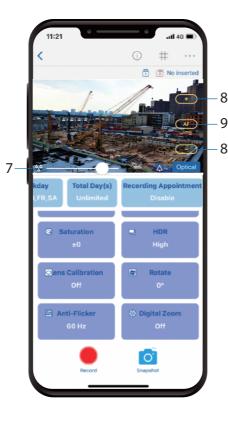

## Camera Icons:

- 1. Home: Back to main page
- 2. Current parameter: Show current parameters
- 3. Grid: 3x3 gird
- 4. More Settings: Enter more settings page
- 5. Power supply: Current power supply
- 6. Memory card: Current memory card status
- 7. Zoom: Drag to adjust zoom in/out
- 8. Focus: Tap to adjust focus
- 9. Auto focus: Tap to auto focus