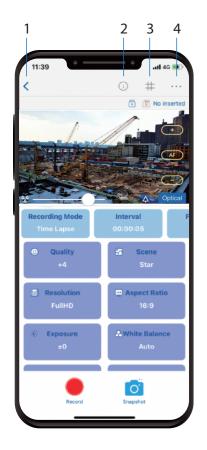

#### Main Screen:

Connect your smartphone with Afidus camera

Downloaded time lapse video/snapshot

3

Firmware info and FAQ

## Camera Icons:

- 1. Home: Back to main page
- 2. Current parameter: Show current parameters
- 3. Grid: 3x3 gird
- 4. More Settings: Enter more settings page
- 5. Power supply: Current power supply
- 6. Memory card: Current memory card status
- 7. Zoom: Drag to adjust zoom in/out
- 8. Focus: Tap to adjust focus
- 9. Auto focus: Tap to auto focus