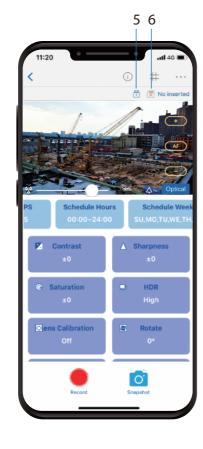

## Camera Icons:

- 1. Home: Back to main page
- 2. Current parameter: Show current parameters
- 3. Grid: 3x3 gird
- 4. More Settings: Enter more settings page
- 5. Power supply: Current power supply
- 6. Memory card: Current memory card status
- 7. Zoom: Drag to adjust zoom in/out
- 8. Focus: Tap to adjust focus
- 9. Auto focus: Tap to auto focus