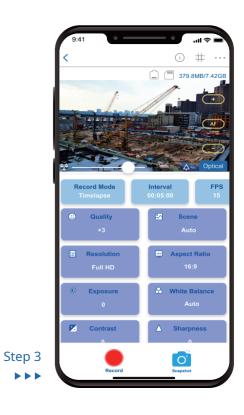

Step 3: Set up camera parameter and enjoy time lapse after click"Record"

## Camera Icons:

- 1. Home: Back to main page
- 2. Current parameter: Show current parameters
- 3. Grid: 3x3 gird
- 4. More Settings: Enter more settings page
- 5. Power supply: Current power supply
- 6. Memory card: Current memory card status
- 7. Zoom: Drag to adjust zoom in/out
- 8. Focus: Tap to adjust focus
- 9. Auto focus: Tap to auto focus