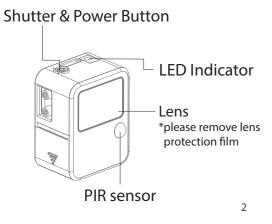

# **ATL-230 Quick Installation Guide**





**Download APP** 

#### First Installation

Install mSD Card, keep contact pins side up, and insert with arrow angle

\*Format mSD card before use.

\*Seal battery cover firmly to avoid from moisture damage, or will be considered as a human cause factor which not covered by warranty.



Push the power button until you hear the beep



#### Camera Parts



Install Camera Battery(AA\*4pcs).

\*Lithium battery or any battery voltage higher than 1.7 volts are not recommended.

\*Diameter larger than 14mm are not recommended.



Insert desiccant sheets into the bottom gap Renew desiccant sheet before recording







### Connecting

On your phone setting

Step 1: Turn on your mobile phone WI-FI. In WI-FI SSID select the time lapse camera

ATL230\_xxxxxxxxxxx. Default password is 12345678

Step 2. Open Afidus TLC APP. Click "Access control page" icon to connect with the ATL-230.

Step 3: Set up camera parameter and enjoy time lapse after click"Record"





#### Main Screen:



Connect your smartphone with Afidus camera



Downloaded time lapse video/snapshot

3



Firmware info and FAQ

## Camera Icons:







- 1. Home: Back to main page
- 2.