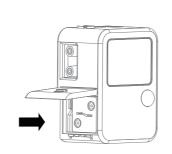

#### Camera Parts

Install Camera Battery(AA\*4pcs).

\*Lithium battery or any battery voltage higher than 1.7 volts are not recommended.

\*Diameter larger than 14mm are not recommended.

Insert desiccant sheets into the bottom gap Renew desiccant sheet before recording