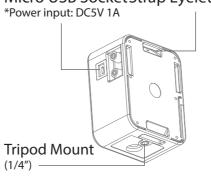

#### Camera Parts

Install Camera Battery(AA\*4pcs).

\*Lithium battery or any battery voltage higher than 1.7 volts are not recommended.

\*Diameter larger than 14mm are not recommended.

Insert desiccant sheets into the bottom gap Renew desiccant sheet before recording