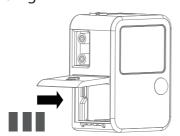

#### First Installation

Install mSD Card, keep contact pins side up, and insert with arrow angle

\*Format mSD card before use.

\*Seal battery cover firmly to avoid from moisture damage, or will be considered as a human cause factor which not covered by warranty.